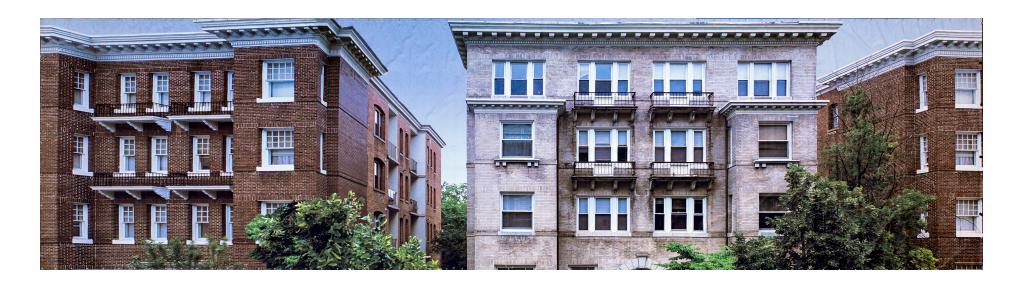

## Contact:

rwilloughbyart@gmail.com makeascenebc.com

PHOTO OF BACKING TAKEN LAID ON GROUND.

\* CREASES AND TEXTURE - JUST BECAUSE IS LAID ON GROUND - BACKING IN EXCELLENT CONDITION.

**BACKING #: U-6016** 

**CATEGORY: URBAN** 

**DESCRIPTION: Red / White Brick Buildings** 

SIZE: 60' X 16'

FORMAT: Front-Lit Day / Back-Lit Night

SUBSTRATE: Translite Vinyl LOCATION: Non- Discript

NOTES: Grommets Every 12" - Top / Bottom - 24" Sides